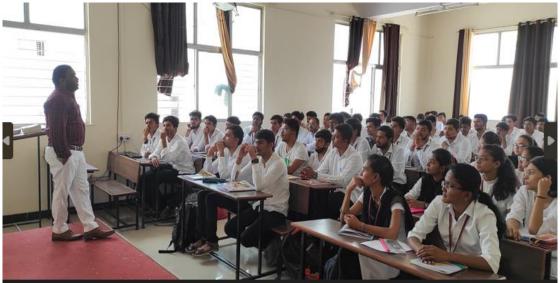

A carrier guidance session by Alumni Mr. Tarique Shaikh on Professional challenges for Electrical engineers and career opportunities in core industries

On date 25<sup>th</sup> Sept 2019 Electrical Engineering Department has arranged a carrier guidance session on Professional challenges for Electrical engineers and career opportunities in core industries. The Session was conducted by Electrical Engineering Department Alumni Mr. Tarique Shaikh (Design Engineer at LHP Solapur).

Session was arranged for Final Year Students. Total 38 Students have attended the session.

### Following Points covered in Session-

- 1. Selection of Industry for Job (IT or Core).
- 2. Skills required for Core Industry.
- 3.Learning of New Technology to Avail Maximum chance for Selection.
- 4. Career opportunity in Core Industry.