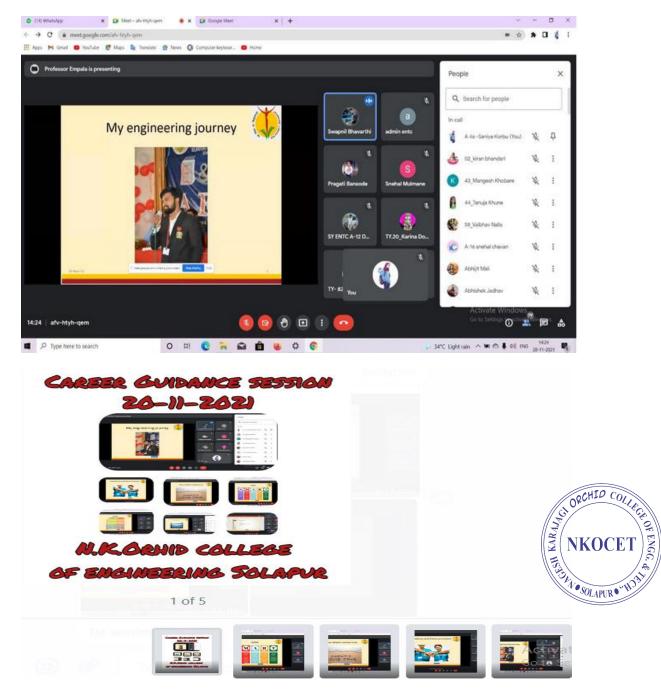

### Expert Talk by our Alumni Mr. Aditya Datar on Journey toward MS

On date **18<sup>th</sup> April 2022** Electrical Engineering Department has arranged a session on topic Journey towards MS. The guest was our Electrical Engineering Department Alumina Mr. Aditya datar. Session was arranged for Final year (BTech) Students. Total 20 Students were present for Session.

#### Following Points covered in Session-

- 1. Motivation for MS.
- 2. Conversion from Btech to MS.
- 3. Exam preparation and pattern for MS.
- 4. Course Selection and Scholarship.

NAAC Accredited, Approved by AICTE, New Delhi & Affiliated to DBATU, Lonere E-mail : office@orchidengg.ac.in, Website : www.orchidengg.ac.in, Phone No. 9423084363 Post Box No. 154, Gut No. 16, Solapur-Tuljapur Road, Tale Hipparaga, Solapur- 413 002.