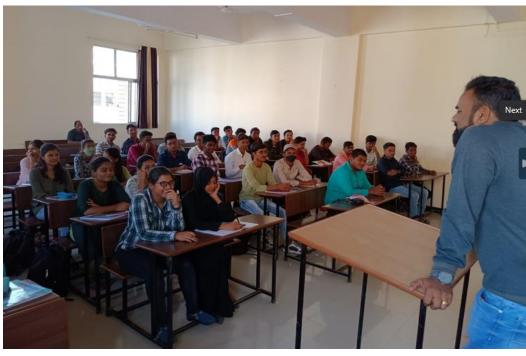

A carrier guidance session by Alumni Mr. Tarique Shaikh on Professional challenges for Electrical engineers and career opportunities in core industries

On date 25<sup>th</sup> Sept 2019 Electrical Engineering Department has arranged a carrier guidance session on Professional challenges for Electrical engineers and career opportunities in core industries. The Session was conducted by Electrical Engineering Department Alumni Mr. Tarique Shaikh (Design Engineer at LHP Solapur).

Session was arranged for Final Year Students. Total 38 Students have attended the session.

### Following Points covered in Session-

- 1. Selection of Industry for Job (IT or Core).
- 2. Skills required for Core Industry.
- 3.Learning of New Technology to Avail Maximum chance for Selection.
- 4. Career opportunity in Core Industry.