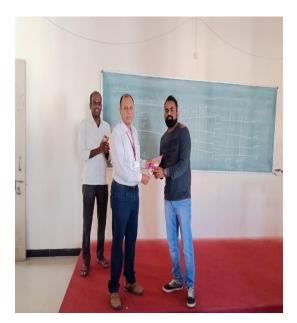

### A Session by Mr. Vinit Porandala on Entrepreneurship experience

On date 22<sup>nd</sup> Nov 2022 Electrical Engineering Department has arranged a session on Entrepreneurship experience.

The Session was conducted by Electrical Engineering Department Alumina Mr. Vinit Porandala (MD of Lotus Solutions).

Session was arranged for Third year Students. Total 46 Students have attended the session.

#### Following Points covered in Session-

- 1. Choosing a Business Structure.
- 2. How to Assemble Your Team?
- 3. Challenges in new Small Scale Start UP.
- 4. Benefits from Government Schemes.
- 5.Use of New technology for Business.