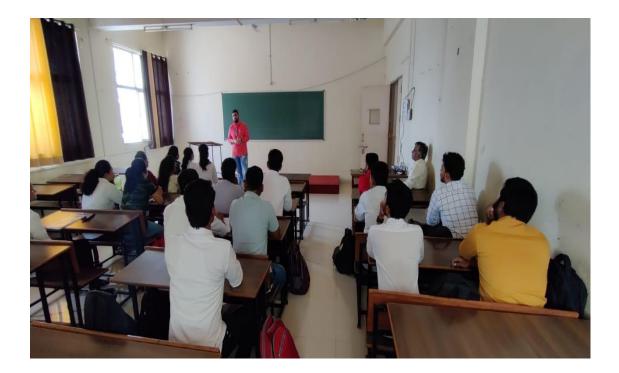

### Expert Talk by our Alumni Mr. Aditya Datar on Journey toward MS

On date **18<sup>th</sup> April 2022** Electrical Engineering Department has arranged a session on topic Journey towards MS. The guest was our Electrical Engineering Department Alumina Mr. Aditya datar. Session was arranged for Final year (BTech) Students. Total 20 Students were present for Session.

#### Following Points covered in Session-

- 1. Motivation for MS.
- 2. Conversion from Btech to MS.
- 3. Exam preparation and pattern for MS.
- 4. Course Selection and Scholarship.

NAAC Accredited, Approved by AICTE, New Delhi & Affiliated to DBATU, Lonere E-mail : office@orchidengg.ac.in, Website : www.orchidengg.ac.in, Phone No. 9423084363 Post Box No. 154, Gut No. 16, Solapur-Tuljapur Road, Tale Hipparaga, Solapur- 413 002.