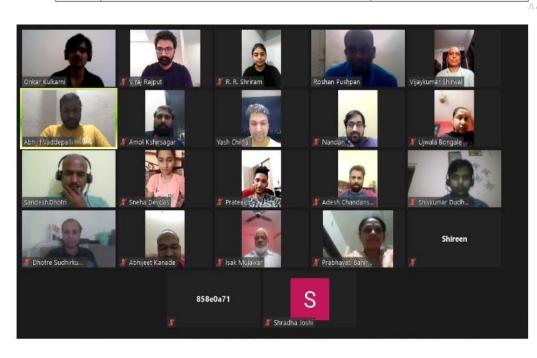

#### **Online Alumni Meet**

28<sup>th</sup> June 2020 , Sunday ,5.30 PM.

Agenda

| Sr.<br>No | Agenda                                                                                                                        | Concerned Person     |
|-----------|-------------------------------------------------------------------------------------------------------------------------------|----------------------|
| 1         | Welcome Address and Anchoring                                                                                                 | Prof. Roshan Pushpan |
| 2.        | Achievements of Department and Briefing of<br>Online activities during lockdown                                               | Prof. S S Dhotre     |
| 3.        | Discussion, experience sharing and exploring different ways, the Alumnis can contribute to the development of the department. | Alumni's             |
| 5.        | Vote of Thanks                                                                                                                | Prof. R R Shriram    |