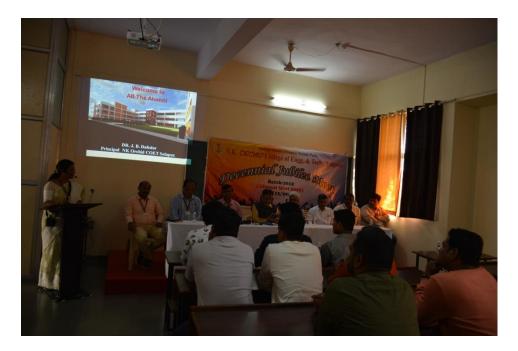

### 5.4.1 Alumni Meet & Engagements:

The institute has a registered alumni association **(Registration number: Solapur/0000159/2018 dated 5<sup>th</sup> April 2018)**. The association interfaces between the eminent alumni and the institute for creating a strong network. Some of the students, who intend to become entrepreneurs, are placed with our alumini who have already established themselves as successful entrepreneurs.

#### The functions of the association are:

- 1) To bring the Alumni together to keep them in contact with the Alma-mater.
- 2) To foster the relationship between Alumni and the present students.
- 3) To get participation of Alumni in the developmental activities of the Institute.
- 4) To develop Industry-Institute interaction through Alumni members by conducting Alumnimeet
- 5) To improve placement opportunities for fellow alumni fresh graduates.