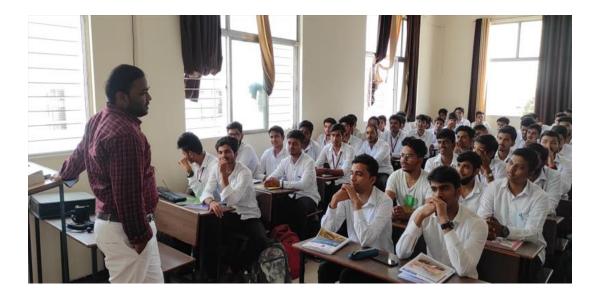

### Expert Talk by our Alumni Mr. Aditya Datar on Journey toward MS

On date **18<sup>th</sup> April 2022** Electrical Engineering Department has arranged a session on topic Journey towards MS. The guest was our Electrical Engineering Department Alumina Mr. Aditya datar. Session was arranged for Final year (BTech) Students. Total 20 Students were present for Session.

#### Following Points covered in Session-

- 1. Motivation for MS.
- 2. Conversion from Btech to MS.
- 3. Exam preparation and pattern for MS.
- 4. Course Selection and Scholarship.

NAAC Accredited, Approved by AICTE, New Delhi & Affiliated to DBATU, Lonere E-mail : office@orchidengg.ac.in, Website : www.orchidengg.ac.in, Phone No. 9423084363 Post Box No. 154, Gut No. 16, Solapur-Tuljapur Road, Tale Hipparaga, Solapur- 413 002.