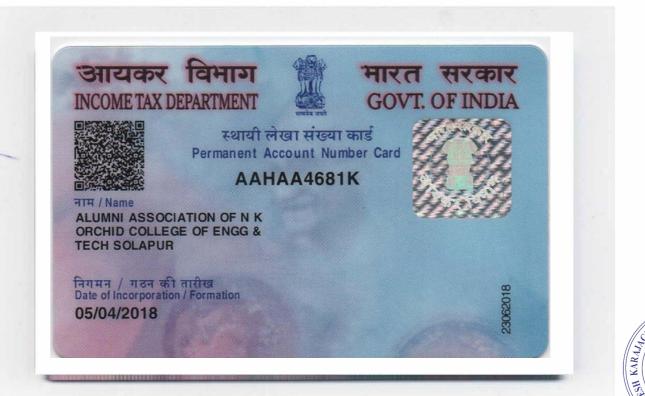

#### Alumni contribution during the last five years (INR in Lakhs)

NKOCET's Alumni Association Contribution:

| Name of the alumnus/<br>alumni association     | AADHAR / PAN | Year of graduation | Year of contribution | Quantum of contribution |
|------------------------------------------------|--------------|--------------------|----------------------|-------------------------|
|                                                |              | 2018               | 2019                 | Rs.74000/-              |
| ALUMNI ASSOCIATION OF<br>NK ORCHID COLLOEGE OF | ΑΑΗΑΑ4681Κ   | 2019               | 2020                 | Rs.94500/-              |
| ENGIEERING &                                   |              | 2020               | 2021                 | Rs.87000/-              |
| TECHNOLOGY SOLAPUR                             |              | 2021               | 2022                 | Rs.172848/-             |
|                                                |              | 2022               | 2023                 | Rs. 165959/-            |