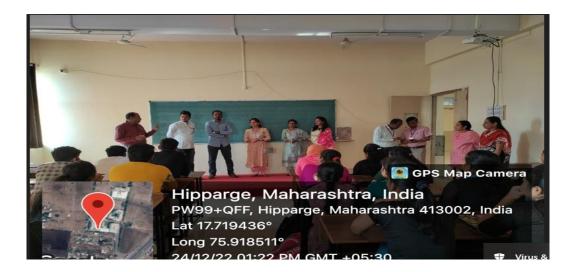

#### Glimpses of 24/12/2022

NAAC Accredited, Approved by AICTE, New Delhi & Affiliated to DBATU, Lonere E-mail : office@orchidengg.ac.in, Website : www.orchidengg.ac.in, Phone No. 9423084363 Post Box No. 154, Gut No. 16, Solapur-Tuljapur Road, Tale Hipparaga, Solapur- 413 002.