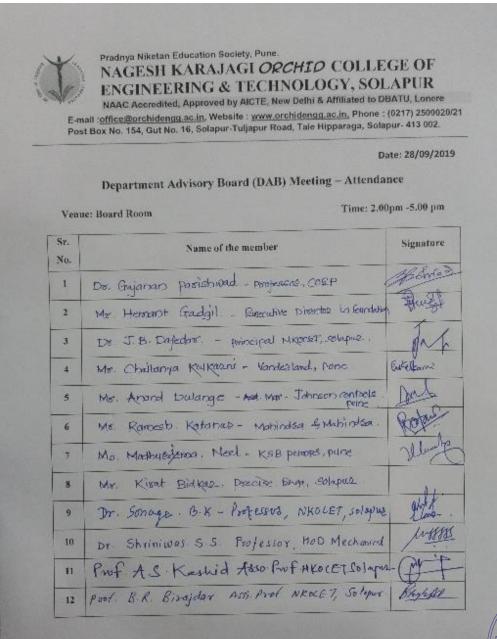

# Alumni Interaction- Mr. Anand Dulande and Mr. Chaitanya Kulkarni when they came to institute for DAB Meeting. 28/09/2019

NAAC Accredited, Approved by AICTE, New Delhi & Affiliated to DBATU, Lonere E-mail : office@orchidengg.ac.in, Website : www.orchidengg.ac.in, Phone No. 9423084363 Post Box No. 154, Gut No. 16, Solapur-Tuljapur Road, Tale Hipparaga, Solapur- 413 002.