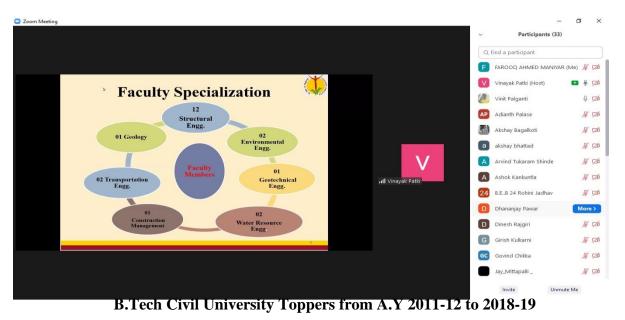

### Introduction to Civil Engg Department by Head of Department

1. Faculty Specialization and area of interest

2. Department strength and achievement

|         |                                                                                                                                            |       |                   |    | Find a participant<br>Ashok Kankuntla                                   | Se 1      |
|---------|--------------------------------------------------------------------------------------------------------------------------------------------|-------|-------------------|----|-------------------------------------------------------------------------|-----------|
|         | BE (Civil) University Toppers                                                                                                              |       |                   | 24 | B.EB 24 Rohini Jadhav                                                   | Je<br>She |
| YEAR    | University Ranks                                                                                                                           | Total |                   | ■  | BBS                                                                     | She.      |
| 2018-19 | $2^{\mathrm{st}}$ , $4^{\mathrm{th}}$ , $5^{\mathrm{th}}$ , $6^{\mathrm{th}}$ , $7^{\mathrm{th}}$ , $8^{\mathrm{th}}$                      | - 6   |                   | D  | Dhananjay Pawar                                                         | She.      |
| 2017-18 | $1^{\mathrm{st}}$ , $3^{\mathrm{rd}}$ , $4^{\mathrm{th}}$ , $5^{\mathrm{th}}$ , $6^{\mathrm{th}}$ , $7^{\mathrm{th}}$ , $10^{\mathrm{th}}$ | 7     |                   | D  | Dinesh Rajgiri                                                          | 1/2       |
| 2016-17 | $2^{ m nd}$ & $9^{ m th}$                                                                                                                  | - 2   |                   | F  | FAROOQ AHMED MANIYAR                                                    | Se.       |
| 2015-16 | $1^{\mathrm{st}}$ , $2^{\mathrm{nd}}$ , $3^{\mathrm{rd}}$ , $4^{\mathrm{th}}$ , $6^{\mathrm{th}}$ & $7^{\mathrm{th}}$                      | - 6   | V                 | G  | Girish Kulkarni                                                         | %         |
| 2014-15 | 2 <sup>nd</sup> , 5 <sup>th</sup> & 8 <sup>th</sup>                                                                                        | - 3   | ull Vinayak Patki | GC | Govind Chikka                                                           | h         |
| 2013-14 | $2^{ m nd}$ & $7^{ m th}$                                                                                                                  | - 2   |                   |    | Jay_Mittapalli _                                                        | 1/2       |
| 2012-13 | 3 <sup>rd</sup> , 4 <sup>th</sup> , 5 <sup>th</sup> ,7 <sup>th</sup> , 8 <sup>th</sup> & 10 <sup>th</sup>                                  | 6     |                   | JP | Jyotiram Pimpale                                                        | X         |
| 2011-12 | 1 <sup>st</sup> ,7 <sup>th</sup> ,9 <sup>th</sup> , & 10 <sup>th</sup>                                                                     | 14    |                   | NG | Nokia 6.1                                                               | Se        |
|         |                                                                                                                                            | 10    |                   | OP | Onkar P Kulkarni                                                        | Xe        |
| 33377   |                                                                                                                                            |       |                   | PN | Prajwal Nora                                                            | Mor       |
|         |                                                                                                                                            |       |                   |    | Prajwel Nora<br>Pratom OPCHID COL<br>Unmute N<br>NKOCE<br>BUD A SOLAPUR | T         |

#### Our 7 Alumni Interacted with during online Alumina Meet

- 1. Future Scope in Civil Engg after B.Tech
- 2. Focus on Communication Skill and Aptitude
- **3.** How to Prepare for Government Exam
- **4.** How to prepare for Placement and Placement Opportunities in Real Estate and Infrastructures
- 5. Focus on Communication Skill and Aptitude
- 6. Opportunities in Government Sectors