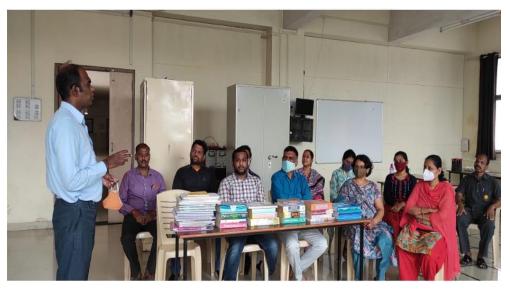

#### Alumni Meet conducted for only 2012 first batch.

Mr. Abhijeet Vaddepalli working as a System Analyst in Infosys donated many reference books to department.

NAAC Accredited, Approved by AICTE, New Delhi & Affiliated to DBATU, Lonere E-mail : office@orchidengg.ac.in, Website : www.orchidengg.ac.in, Phone No. 9423084363 Post Box No. 154, Gut No. 16, Solapur-Tuljapur Road, Tale Hipparaga, Solapur- 413 002.