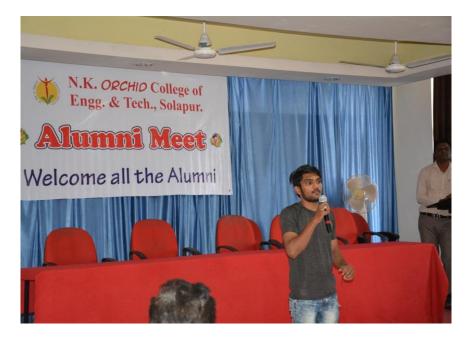

#### Glimpses of Alumni Meet on 27/01/2018

NAAC Accredited, Approved by AICTE, New Delhi & Affiliated to DBATU, Lonere E-mail : office@orchidengg.ac.in, Website : www.orchidengg.ac.in, Phone No. 9423084363 Post Box No. 154, Gut No. 16, Solapur-Tuljapur Road, Tale Hipparaga, Solapur- 413 002.

#### Glimpses of Alumni Meet on 23rd March 2019

NAAC Accredited, Approved by AICTE, New Delhi & Affiliated to DBATU, Lonere E-mail : office@orchidengg.ac.in, Website : www.orchidengg.ac.in, Phone No. 9423084363 Post Box No. 154, Gut No. 16, Solapur-Tuljapur Road, Tale Hipparaga, Solapur- 413 002.