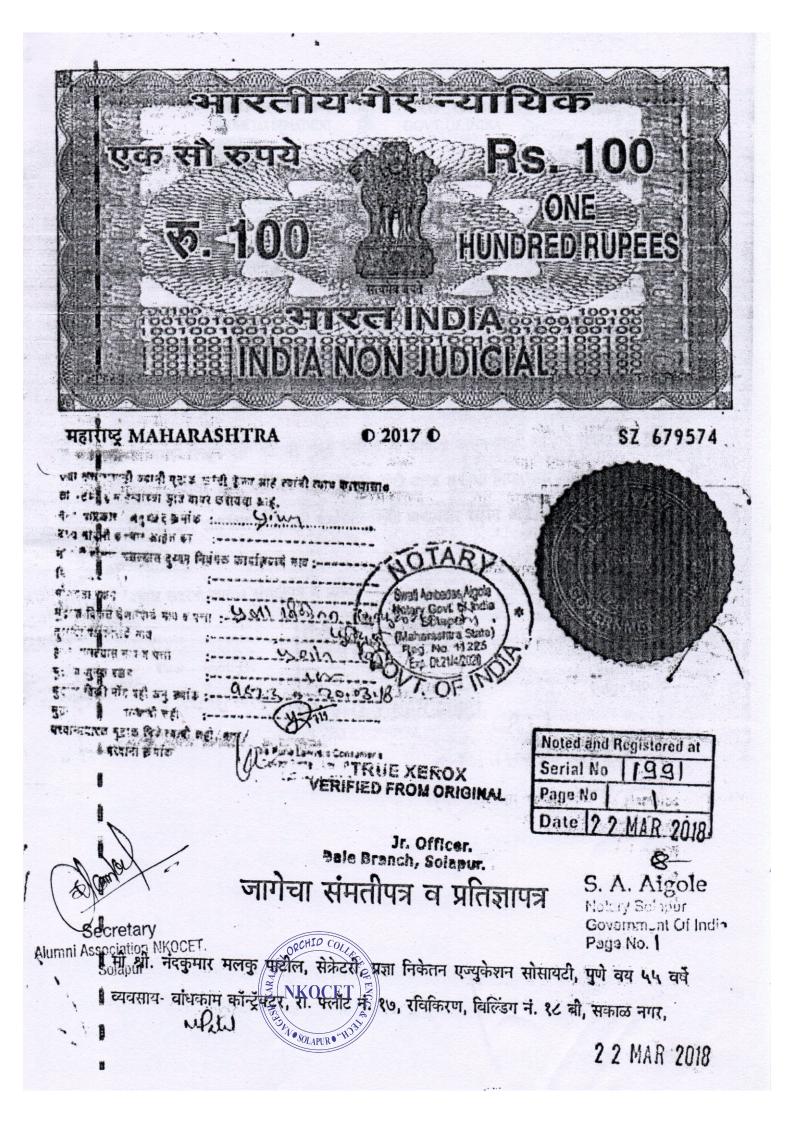

Segi Anteries Ajple Notary Gont, of Inelia Bolaplin (Mahamistitus State) Reg. No. 11225 Ex D121/4/2010

याणेर रोड, पुणे- ४११ ००७, सत्य प्रतिज्ञेवर प्रतिज्ञापत्र लिहून देतो की प्रज्ञा निकेतन एज्युकेशन सोसायटी, गट नं. १६, तळे हिप्परगा, ता. उत्तर सोलापूर, जि. सोलापूर यांच्या वहिवाटीची जागा पियुष सतिश कंकाळ यांनी आपल्या कार्यालयात सादर कंलेल्या ॲल्युमिनी असोसिएशन ऑफ एन.के. ऑकिंड कॉलेज ऑफ इंजिनिऑरेंग ॲण्ड टेक्नॉलॉजी, सोलापूर या संस्था नोंदणी प्रकरणामध्ये १० फुट X १० फुटची एक खोली नमूद संस्थेच्या कार्यालयासाठी विनामोवदला वापरण्यास दिली असून त्यास संस्थेतर्फ सेक्रेटरी या नात्याने माझी पूर्ण संमती असल्याने मी माझी स्वाक्षरी संमतीपत्र तथा प्रतिज्ञापत्रावर आज रोजी केलेली आहे.

मी असेही लिहून देतो की वर नमूद महिती मी वाचली असून माझी महिती माझ्या समजुतीप्रमाणे सत्य व वरोबर आहे. जर वर नमुद माहिती खोटी अगर चुकीची निघाल्यास अथवा भविष्यामध्ये काही बाद निर्माण झाल्यास त्यास मी वैयक्तिकरित्या जवाबदार राहीन असे या प्रतिज्ञाप्रत्राद्वारे लिहून देत

98

Explained by सवब सदरचे जागेचे संमतीपत्र व प्रतिज्ञापत्र आज दि. १९/०३/२०१८ रोजी लिहून दिले. Identified by सवब सदरचे जागेचे संमतीपत्र व प्रतिज्ञापत्र आज दि. १९/०३/२०१८ रोजी लिहून दिले. IDENTIFIED Noted and Registered at

VERIFIED FROM ORIGINA

Serial No स्थळ : सोलापुर. Page No द. १९/03/2086

S. A. Aigole Notary Solapur Government Of India Page No. 2

OPCHID COLLEG

NKOCE

Nº SOLAPUR

ओलख :

Date :- 2 2 MAR 2018

Secretary Jr. Officer. MASSOCIATION NKOCET Bale Branch, Solapur. Solapur Solapur Shri Hondkumar Malku Pui Who is Identified by Shri. Adv. P. B. Pise Whom I Personaly know Plo-solapur संमतीपत्र व प्रतिज्ञापत्र लिहून देणार (श्री. नंदकुमार मलकु पाटील) सेक्रेटरी प्रज्ञा निकेतन एज्यकेशन सोसायटी, प्रण

what

Swati Ambadas Aigole Advocate Wotary Notary Govt. of India 51, Patil Nagar, Sailul, Vijapur Road, Solapur-413008. (Maharashtra) Reg. No. 11225

2 2 MAR 2018

NAAC Accredited, Approved by AICTE, New Delhi & Affiliated to DBATU, Lonere E-mail : office@orchidengg.ac.in, Website : www.orchidengg.ac.in, Phone No. 9423084363 Post Box No. 154, Gut No. 16, Solapur-Tuljapur Road, Tale Hipparaga, Solapur- 413 002.