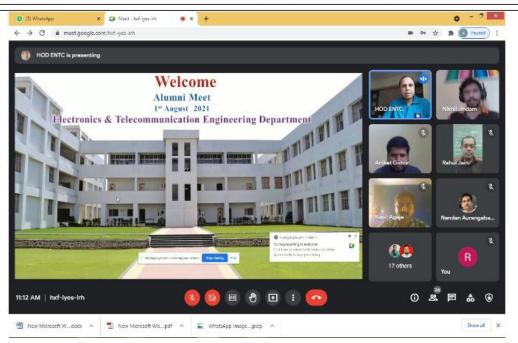

### Online Alumni meet on $1^{st}$ Aug. 2021 (In covid )

#### Department of Electronics and Telecommunication Engineering

#### **Online Alumni Meet**

#### 1st August 2021 , Sunday, 11.00 AM.

#### Agenda

| Sr.<br>No | Agenda                                                                                                                                  | Concerned Person     |  |
|-----------|-----------------------------------------------------------------------------------------------------------------------------------------|----------------------|--|
| 1         | Welcome Address and Anchoring                                                                                                           | Prof. Roshan Pushpan |  |
| 2.        | Achievements of Department and Briefing<br>of Online activities during lockdown                                                         | Prof. S S Dhotre     |  |
| 3.        | Discussion , experience sharing and<br>exploring different ways, the Alumnis can<br>contribute to the development of the<br>department. | Alumni's             |  |
| 4.        | Vote of Thanks                                                                                                                          | Prof. R S Bakare     |  |