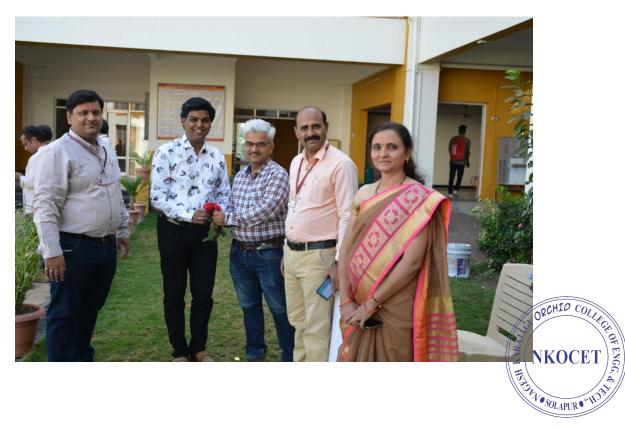

# Alumni Interaction- Mr. Anand Dulande and Mr. Chaitanya Kulkarni when they came to institute for DAB Meeting. 28/09/2019

NAAC Accredited, Approved by AICTE, New Delhi & Affiliated to DBATU, Lonere E-mail : office@orchidengg.ac.in, Website : www.orchidengg.ac.in, Phone No. 9423084363 Post Box No. 154, Gut No. 16, Solapur-Tuljapur Road, Tale Hipparaga, Solapur- 413 002.