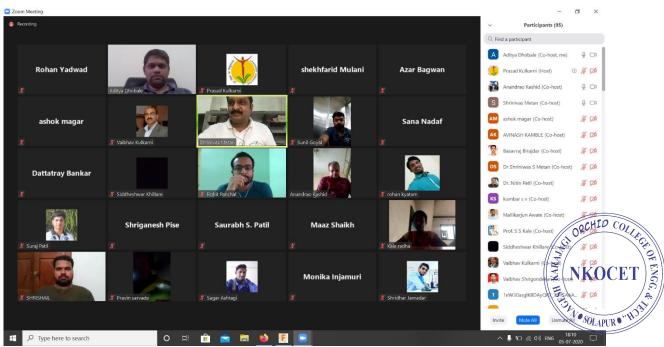

# Online Alumni Meet 05 July 2020

NAAC Accredited, Approved by AICTE, New Delhi & Affiliated to DBATU, Lonere E-mail : office@orchidengg.ac.in, Website : www.orchidengg.ac.in, Phone No. 9423084363 Post Box No. 154, Gut No. 16, Solapur-Tuljapur Road, Tale Hipparaga, Solapur- 413 002.