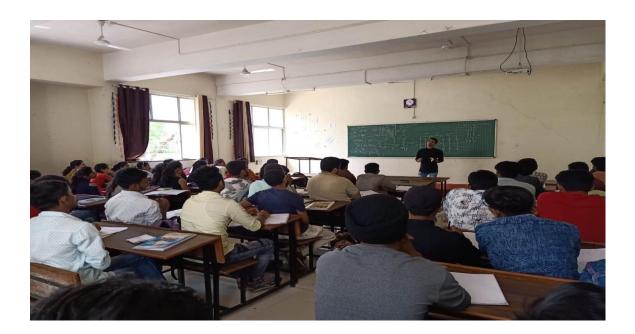

A carrier guidance session by Alumni Mr. Tarique Shaikh on Professional challenges for Electrical engineers and career opportunities in core industries

On date 25<sup>th</sup> Sept 2019 Electrical Engineering Department has arranged a carrier guidance session on Professional challenges for Electrical engineers and career opportunities in core industries. The Session was conducted by Electrical Engineering Department Alumni Mr. Tarique Shaikh (Design Engineer at LHP Solapur).

Session was arranged for Final Year Students. Total 38 Students have attended the session.

### Following Points covered in Session-

- 1. Selection of Industry for Job (IT or Core).
- 2. Skills required for Core Industry.
- 3.Learning of New Technology to Avail Maximum chance for Selection.
- 4. Career opportunity in Core Industry.