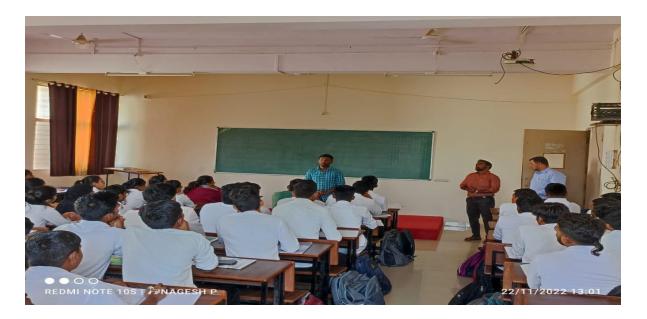

### Expert Talk by our Alumni Mr. Aditya Datar on Journey toward MS

On date **18<sup>th</sup> April 2022** Electrical Engineering Department has arranged a session on topic Journey towards MS. The guest was our Electrical Engineering Department Alumina Mr. Aditya datar. Session was arranged for Final year (BTech) Students. Total 20 Students were present for Session.

#### Following Points covered in Session-

- 1. Motivation for MS.
- 2. Conversion from Btech to MS.
- 3. Exam preparation and pattern for MS.
- 4. Course Selection and Scholarship.

NAAC Accredited, Approved by AICTE, New Delhi & Affiliated to DBATU, Lonere E-mail : office@orchidengg.ac.in, Website : www.orchidengg.ac.in, Phone No. 9423084363 Post Box No. 154, Gut No. 16, Solapur-Tuljapur Road, Tale Hipparaga, Solapur- 413 002.