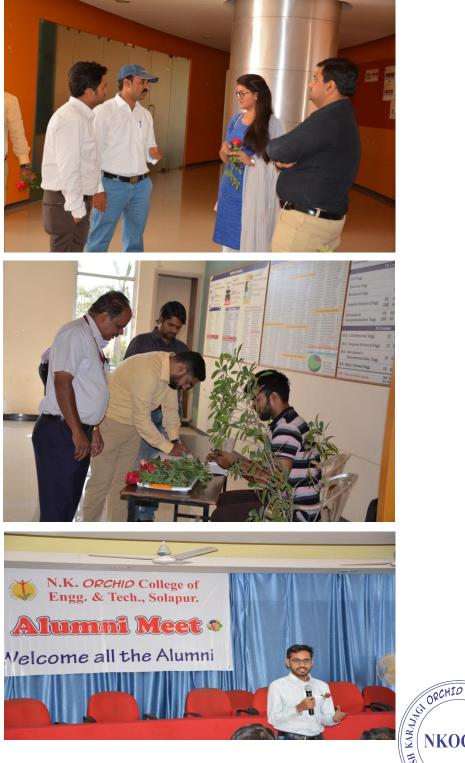

### 5.4.1 Alumni Meet & Engagements:

The institute has a registered alumni association **(Registration number: Solapur/0000159/2018 dated 5<sup>th</sup> April 2018)**. The association interfaces between the eminent alumni and the institute for creating a strong network. Some of the students, who intend to become entrepreneurs, are placed with our alumini who have already established themselves as successful entrepreneurs.

#### The functions of the association are:

- 1) To bring the Alumni together to keep them in contact with the Alma-mater.
- 2) To foster the relationship between Alumni and the present students.
- 3) To get participation of Alumni in the developmental activities of the Institute.
- 4) To develop Industry-Institute interaction through Alumni members by conducting Alumnimeet
- 5) To improve placement opportunities for fellow alumni fresh graduates.

#### **Details of Alumni Meet Conducted**

| Sr. No. | Date of Alumni Meet | Venue & Mode of Alumni<br>Meet(Online/Offline) | Branch     |
|---------|---------------------|------------------------------------------------|------------|
| 1       | 27/10/2018          | Offline -Orchid School, Pune                   | All        |
| 2       | 23/03/2019          | Offline -NKOCET, Solapur                       | All        |
| 3       | 25/01/2020          | Offline -NKOCET, Solapur                       | All        |
| 4       | 28/06/2020          | Online                                         | Electrical |
| 5       | 28/06/2020          | Online                                         | ENTC       |
| 6       | 5/7/2020            | Online                                         | Mech       |
| 7       | 1/5/2021            | Online                                         | Mech       |
| 8       | 15/05/2021          | Online                                         | Electrical |
| 9       | 30/05/2021          | Online                                         | CSE        |
| 10      | 6/6/2021            | Online                                         | Civil      |
| 11      | 1/8/2021            | Online                                         | ENTC       |
| 12      | 29/10/2022          | Offline -NKOCET, Solapur                       | Mech       |
| 13      | 24/12/2022          | Online                                         | ENTC       |