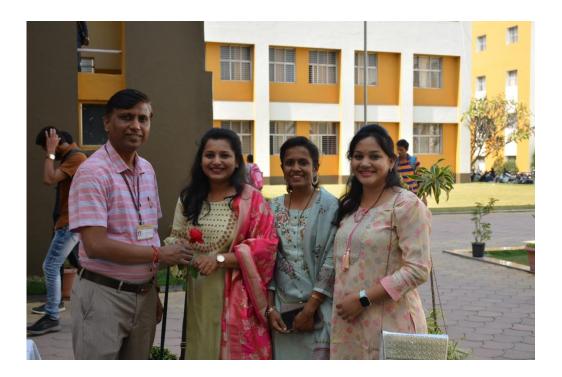

# Alumni Interaction- Mr. Anand Dulande and Mr. Chaitanya Kulkarni when they came to institute for DAB Meeting. 28/09/2019

NAAC Accredited, Approved by AICTE, New Delhi & Affiliated to DBATU, Lonere E-mail : office@orchidengg.ac.in, Website : www.orchidengg.ac.in, Phone No. 9423084363 Post Box No. 154, Gut No. 16, Solapur-Tuljapur Road, Tale Hipparaga, Solapur- 413 002.